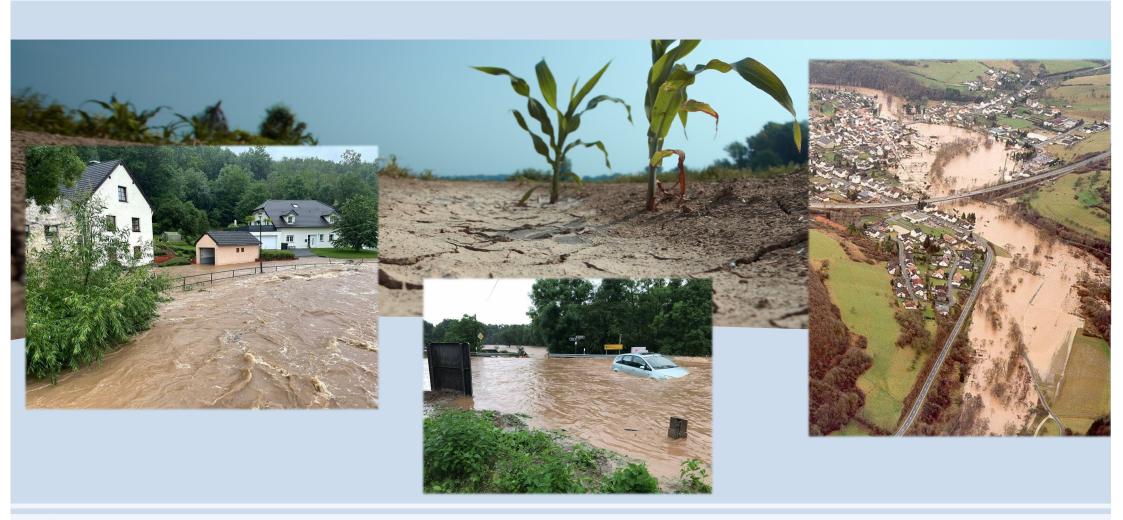

Forecasting and early warning of future flood incidents

Why is an early warning system important?

- Reasonable planning of the measuring points
- On-site survey of the given conditions
- Selecting the suitable measuring technology
- Selecting the suitable transmission technology
- Protection from vandalism
- Maintenance-friendly solution
- A Reliable data center
- Clear visualization of processes
- Functioning alerting chains
- Artificial intelligence
- Avoid interfering with water and natural areas

## BECAUSE EVERYONE HAS THE RIGHT TO HAVE CLEAN WATER!

Photos: Kathrin Kläsges Fotografie and Adobe Stock