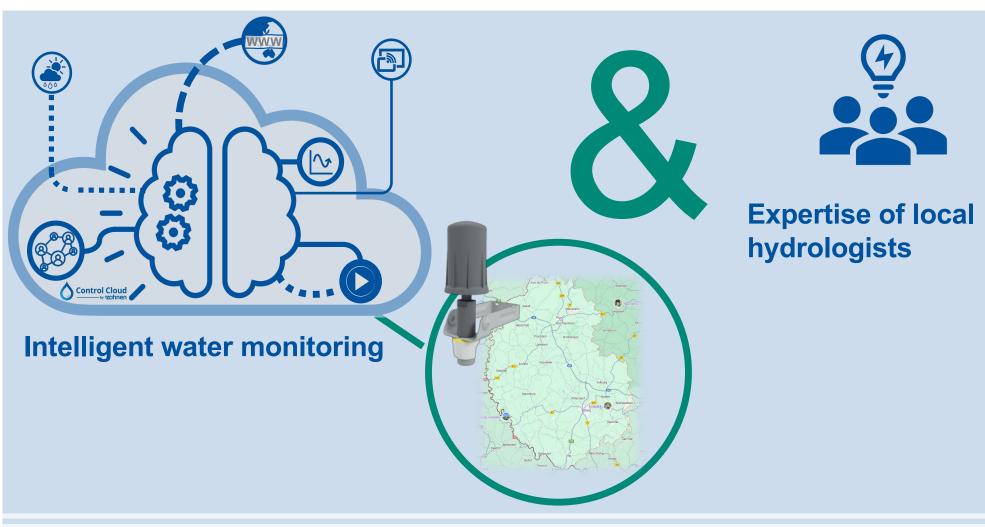

Intelligent water monitoring

Smart water monitoring - swarm intelligence

Water monitoring by zahnen

## For forecasts, warnings and alerts with swarm intelligence

- ♦ Learns the behavior of the water level in the further course of the river
- Analyzes weather data and soil moisture values
- Outputs forecasts
- Limit value messages
- Adjusts measuring interval