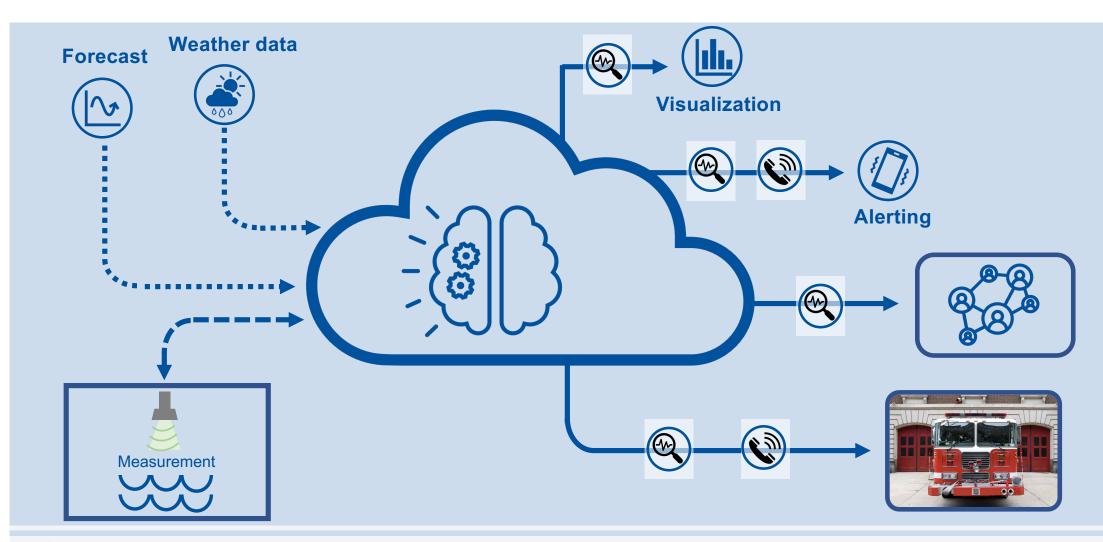

## For forecasts, warnings and alerts with swarm intelligence

- ♦ Learns the behavior of the water level in the further course of the river
- Analyzes weather data and soil moisture values
- Outputs forecasts
- Limit value messages
- Adjusts measuring interval

Intelligent water monitoring

Smart water monitoring - swarm intelligence

Water monitoring by zahnen