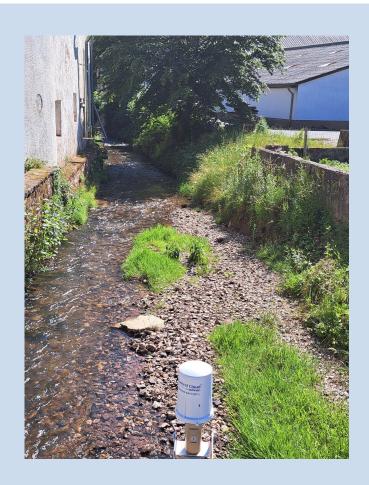

Forecasting and early warning of future flood incidents

Why is an early warning system important?

- Reasonable planning of the measuring points
- On-site survey of the given conditions
- Selecting the suitable measuring technology
- Selecting the suitable transmission technology
- Protection from vandalism
- Maintenance-friendly solution
- A Reliable data center
- Clear visualization of processes
- Functioning alerting chains
- Artificial intelligence
- Avoid interfering with water and natural areas

Intelligent water monitoring

Smart water monitoring - swarm intelligence

Water monitoring by zahnen