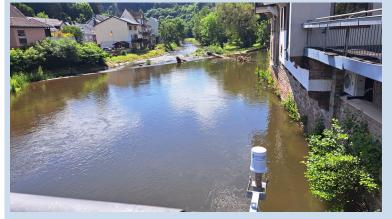

Forecasting and early warning of future flood incidents

Why is an early warning system important?

- Reasonable planning of the measuring points
- On-site survey of the given conditions
- Selecting the suitable measuring technology
- Selecting the suitable transmission technology
- Protection from vandalism
- Maintenance-friendly solution
- A Reliable data center
- Clear visualization of processes
- Functioning alerting chains
- Artificial intelligence
- Avoid interfering with water and natural areas

Intelligent water monitoring

Smart water monitoring - swarm intelligence

Water monitoring by zahnen