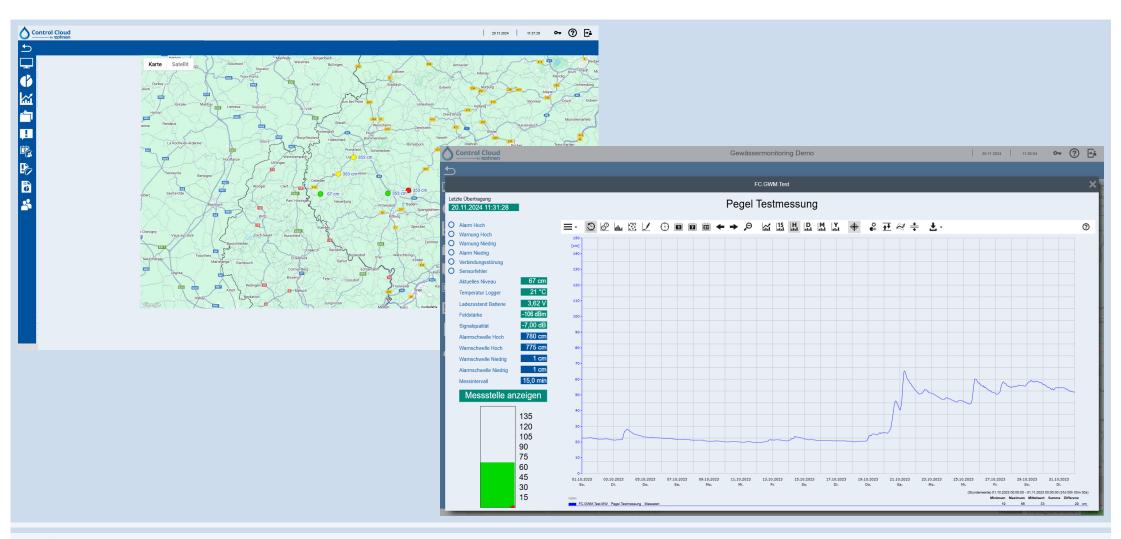

## Not just measuring – but taking the right action

Comprehensive early warning system

Clear visualization of processes – accessible anywhere

Reliable alerting chains