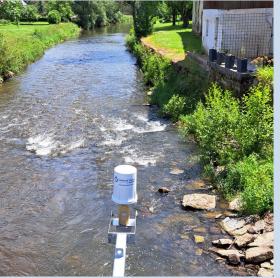

Forecasting and early warning of future flood incidents

Why is an early warning system important?

- Reasonable planning of the measuring points
- On-site survey of the given conditions
- Selecting the suitable measuring technology
- Selecting the suitable transmission technology
- Protection from vandalism
- Maintenance-friendly solution
- A Reliable data center
- Clear visualization of processes
- Functioning alerting chains
- Artificial intelligence
- Avoid interfering with water and natural areas

Intelligent water monitoring

Smart water monitoring - swarm intelligence

Water monitoring by zahnen